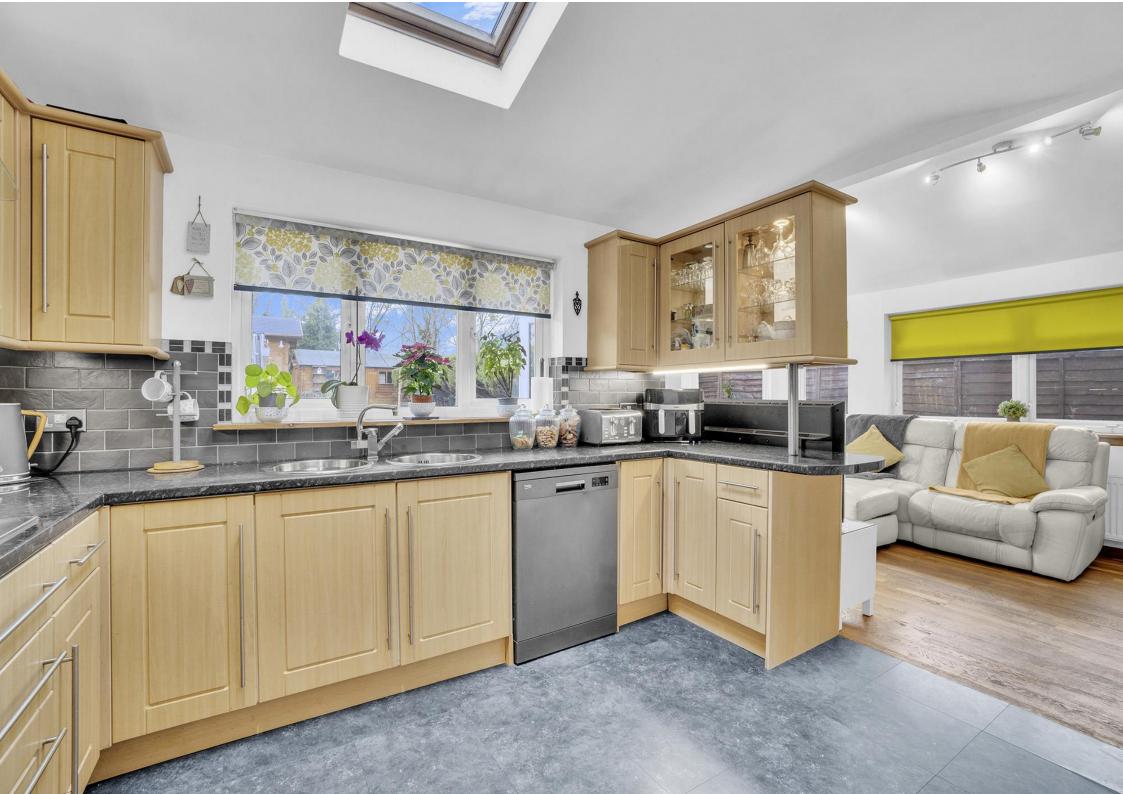

# 9, Somerville Way, Irvine, KA11 2EQ

Donald Ross are delighted to present to the market this beautiful family home offering a four bedroom detached villa which has been extended to the rear giving that extra space for that modern family living. Multi car driveway with large private rear gardens,

- Popular Residential Area
- Vestibule
- Front Facing Lounge with Bay Window & Woodburner
- Dining Room, Sunroom
- Fully Fitted Kitchen
- Utility Room, WC, En-suite, Family Bathrooms
- Three Double Bedrooms
- Office/Bedroom Four
- Multi Car Driveway with Large Private Rear Gardens,
- Early Viewing Advised