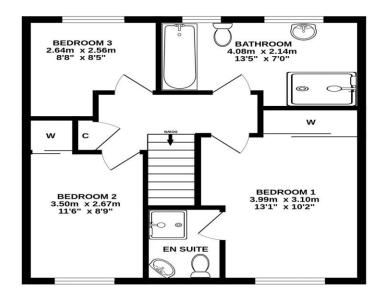

### Gross Internal Floor Size 123 m<sup>2</sup>

#### 1ST FLOOR

#### ALL MEASUREMENTS TAKEN AT WIDEST POINT.

Donald Ross Residential, unlike most estate agents who are part of a franchise group or PLC, are privately owned and completely independent. Independence allows us to offer our clients a genuinely personal service geared solely towards the very best advice and assistance when selling your home. Donald Ross Residential was formed in 1985 and is one of Ayrshire's longest established estate agents. With a highly qualified and experienced team, Donald Ross Residential is the Estate Agent of choice when you are considering buying or selling your home. Donald Ross Residential is proud to be members of The Property Ombudsman for Estate Agents.