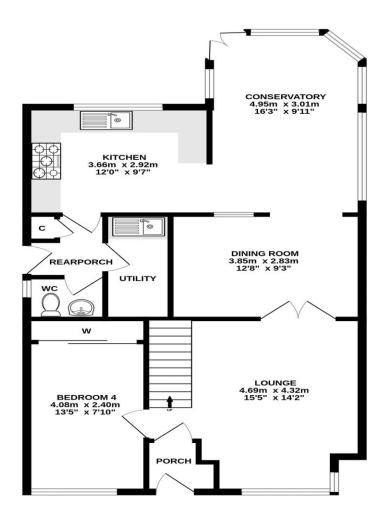

### Gross Internal Floor Size 123 m<sup>2</sup>

#### **GROUND FLOOR**

#### ALL MEASUREMENTS TAKEN AT WIDEST POINT.

Donald Ross Residential, unlike most estate agents who are part of a franchise group or PLC, are privately owned and completely independent. Independence allows us to offer our clients a genuinely personal service geared solely towards the very best advice and assistance when selling your home. Donald Ross Residential was formed in 1985 and is one of Ayrshire's longest established estate agents. With a highly qualified and experienced team, Donald Ross Residential is the Estate Agent of choice when you are considering buying or selling your home. Donald Ross Residential is proud to be members of The Property Ombudsman for Estate Agents.