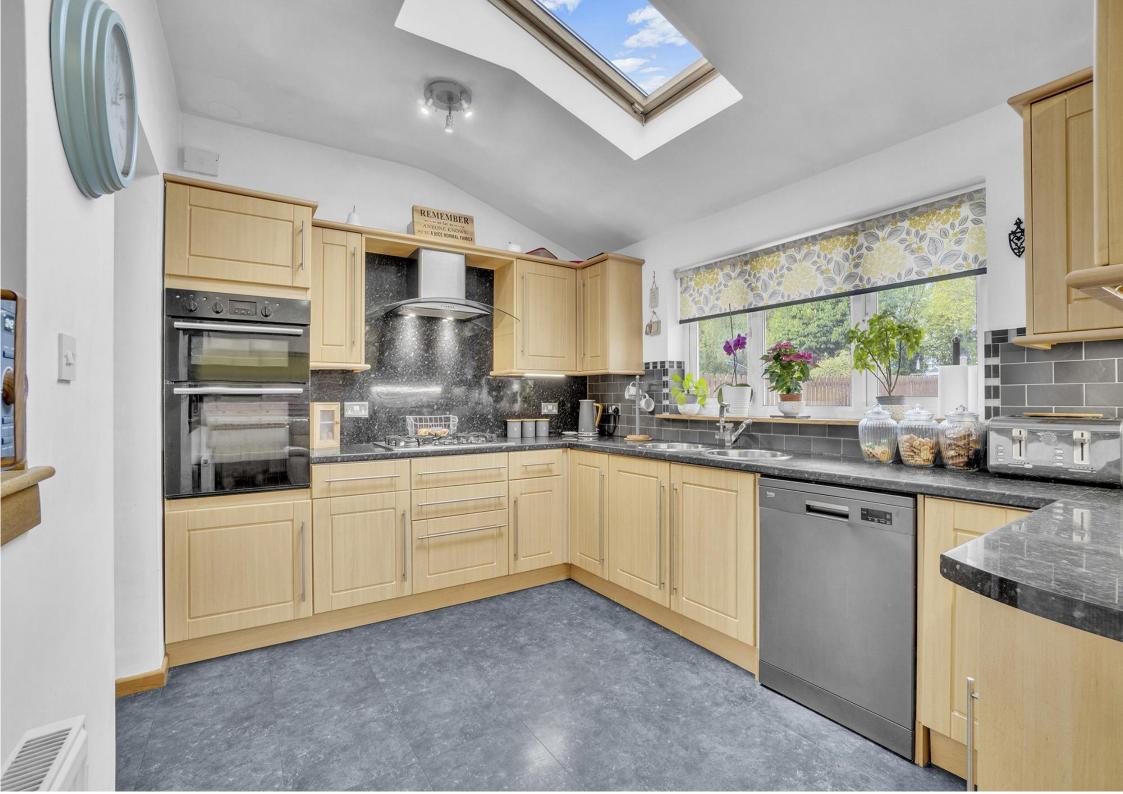

# 9, Somerville Way, Irvine, KA11 2EQ

Donald Ross are delighted to present to the market this beautiful family home offering a four bedroom detached villa which has been extended to the rear giving that extra space for that modern family living. Multi car driveway with large private rear gardens,

- Popular Residential Area
- Vestibule
- Front Facing Lounge with Bay Window & Woodburner
- Dining Room, Sunroom
- Fully Fitted Kitchen
- Utility Room, WC, En-suite, Family Bathrooms
- Three Double Bedrooms
- Office/Bedroom Four
- Multi Car Driveway with Large Private Rear Gardens,
- Early Viewing Advised